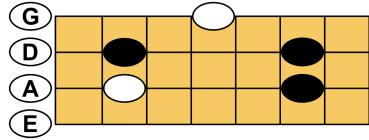

MAJOR 7: ROOT POSITION PATTERN #3

MAJOR 7: 1ST INVERSION PATTERN #2

MAJOR 7: 2ND INVERSION PATTERN #1

MAJOR 7: 3rd INVERSION PATTERN #1

MAJOR 7: 3rd INVERSION PATTERN #3

MAJOR 7: ROOT POSITION PATTERN #2

MAJOR 7: 1ST INVERSION PATTERN #1