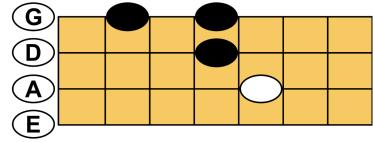

MAJOR 7: 1ST INVERSION PATTERN #3

MAJOR 7: 2ND INVERSION PATTERN #2

MAJOR 7: 3rd INVERSION PATTERN #2

MAJOR 7: 3rd INVERSION PATTERN #4

© 2018 THEBASSIST.NET

MINOR 7: ROOT POSITION PATTERN #3

MINOR 7: 1ST INVERSION PATTERN #2