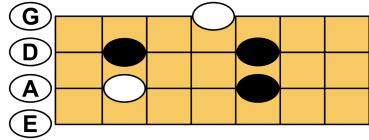

MAJOR 7: 1ST INVERSION PATTERN #3

MAJOR 7: 2ND INVERSION PATTERN #2

MAJOR 7: 3rd INVERSION PATTERN #2

MAJOR 7: 3rd INVERSION PATTERN #4

© 2018 THEBASSIST.NET

MINOR 7: ROOT POSITION PATTERN #3

MINOR 7: 1ST INVERSION PATTERN #2