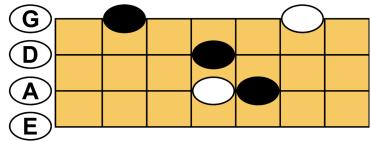

MAJOR 7: 1ST INVERSION PATTERN #3

MAJOR 7: 2ND INVERSION PATTERN #2

MAJOR 7: 3rd INVERSION PATTERN #2

MAJOR 7: 3rd INVERSION PATTERN #4

© 2018 THEBASSIST.NET

MINOR 7: ROOT POSITION PATTERN #3

MINOR 7: 1ST INVERSION PATTERN #2