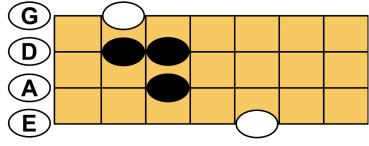

MAJOR 7: ROOT POSITION PATTERN #3

MAJOR 7: 1ST INVERSION PATTERN #2

MAJOR 7: 2ND INVERSION PATTERN #1

MAJOR 7: 3rd INVERSION PATTERN #1

MAJOR 7: 3rd INVERSION PATTERN #3

MAJOR 7: ROOT POSITION PATTERN #2

MAJOR 7: 1ST INVERSION PATTERN #1