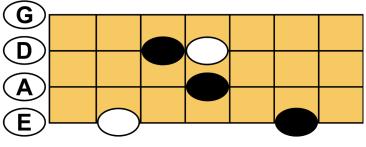

MAJOR 7: ROOT POSITION PATTERN #3

MAJOR 7: 1ST INVERSION PATTERN #2

MAJOR 7: 2ND INVERSION PATTERN #1

MAJOR 7: 3rd INVERSION PATTERN #1

MAJOR 7: 3rd INVERSION PATTERN #3

MAJOR 7: ROOT POSITION PATTERN #2

MAJOR 7: 1ST INVERSION PATTERN #1