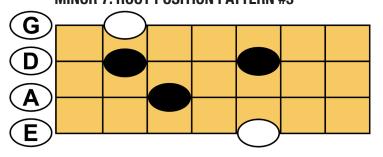

MINOR 7: 2ND INVERSION PATTERN #1

MINOR 7: 3rd INVERSION PATTERN #3

MINOR 7: ROOT POSITION PATTERN #2

MINOR 7: 1ST INVERSION PATTERN #1

MINOR 7: 1ST INVERSION PATTERN #3

MINOR 7: 2ND INVERSION PATTERN #2

MINOR 7: 3rd INVERSION PATTERN #2