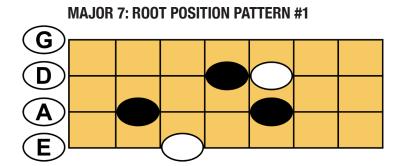

MAJOR 7: ROOT POSITION PATTERN #3

MAJOR 7: 1ST INVERSION PATTERN #2

MAJOR 7: 2ND INVERSION PATTERN #1

MAJOR 7: 3rd INVERSION PATTERN #1

MAJOR 7: 3rd INVERSION PATTERN #3

MAJOR 7: ROOT POSITION PATTERN #2

MAJOR 7: 1ST INVERSION PATTERN #1