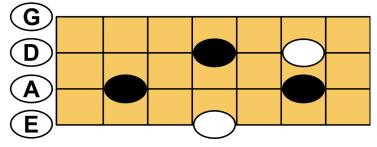

MAJOR 7: ROOT POSITION PATTERN #3

MAJOR 7: 1ST INVERSION PATTERN #2

MAJOR 7: 2ND INVERSION PATTERN #1

MAJOR 7: 3rd INVERSION PATTERN #1

MAJOR 7: 3rd INVERSION PATTERN #3

MAJOR 7: ROOT POSITION PATTERN #2

MAJOR 7: 1ST INVERSION PATTERN #1