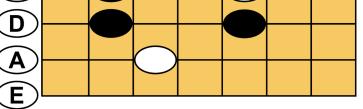

MINOR 7: 2ND INVERSION PATTERN #1

MINOR 7: 3rd INVERSION PATTERN #3

MINOR 7: ROOT POSITION PATTERN #2

MINOR 7: 1ST INVERSION PATTERN #1

MINOR 7: 1ST INVERSION PATTERN #3

MINOR 7: 2ND INVERSION PATTERN #2

MINOR 7: 3rd INVERSION PATTERN #2