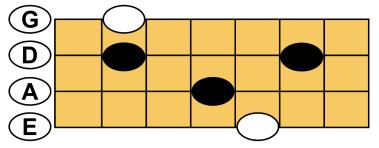

MAJOR 7: ROOT POSITION PATTERN #3

MAJOR 7: 1ST INVERSION PATTERN #2

MAJOR 7: 2ND INVERSION PATTERN #1

MAJOR 7: 3rd INVERSION PATTERN #1

MAJOR 7: 3rd INVERSION PATTERN #3

MAJOR 7: ROOT POSITION PATTERN #2

MAJOR 7: 1ST INVERSION PATTERN #1