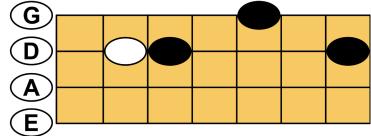

MAJOR 7: 1ST INVERSION PATTERN #3

MAJOR 7: 2ND INVERSION PATTERN #2

MAJOR 7: 3rd INVERSION PATTERN #2

MAJOR 7: 3rd INVERSION PATTERN #4

© 2018 THEBASSIST.NET

MINOR 7: ROOT POSITION PATTERN #3

MINOR 7: 1ST INVERSION PATTERN #2