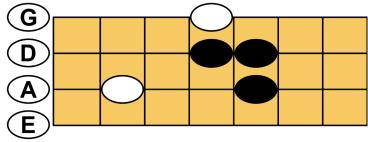

MAJOR 7: ROOT POSITION PATTERN #3

MAJOR 7: 1ST INVERSION PATTERN #2

MAJOR 7: 2ND INVERSION PATTERN #1

MAJOR 7: 3rd INVERSION PATTERN #1

MAJOR 7: 3rd INVERSION PATTERN #3

MAJOR 7: ROOT POSITION PATTERN #2

MAJOR 7: 1ST INVERSION PATTERN #1