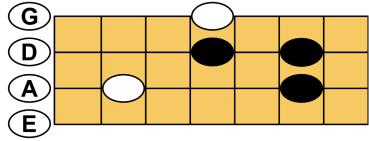

MAJOR 7: ROOT POSITION PATTERN #3

MAJOR 7: 1ST INVERSION PATTERN #2

MAJOR 7: 2ND INVERSION PATTERN #1

MAJOR 7: 3rd INVERSION PATTERN #1

MAJOR 7: 3rd INVERSION PATTERN #3

MAJOR 7: ROOT POSITION PATTERN #2

MAJOR 7: 1ST INVERSION PATTERN #1