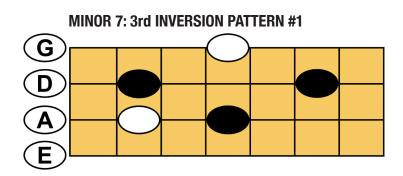

MINOR 7: 2ND INVERSION PATTERN #1

MINOR 7: 3rd INVERSION PATTERN #3

MINOR 7: ROOT POSITION PATTERN #2

MINOR 7: 1ST INVERSION PATTERN #1

MINOR 7: 1ST INVERSION PATTERN #3

MINOR 7: 2ND INVERSION PATTERN #2

MINOR 7: 3rd INVERSION PATTERN #2