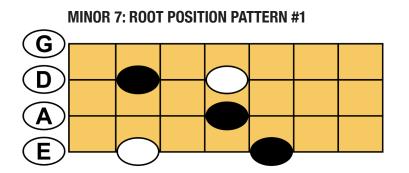

MINOR 7: 2ND INVERSION PATTERN #1

MINOR 7: 3rd INVERSION PATTERN #3

MINOR 7: ROOT POSITION PATTERN #2

MINOR 7: 1ST INVERSION PATTERN #1

MINOR 7: 1ST INVERSION PATTERN #3

MINOR 7: 2ND INVERSION PATTERN #2

MINOR 7: 3rd INVERSION PATTERN #2